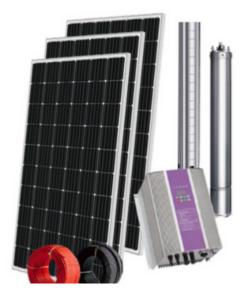

# Complete Kit Include

- Solar modules
- Water pump & Inverter
- Custom mounting system
- · Float switch
- DC disconnects PV,
- water pump wiring harnesses
- Wire managerment kits

- •Complete system ready and easy to install.
- ·Monitoring and maintenance can be provided at extra cost.
- •Easy plan with no or little upfront cost available.
- Multi-uses:
  - Livestock
  - Irrigation
  - ·Homes, farms, ranches and cabins.
  - ·Villages, businesses and communities.
  - •Remote hotels and lodges.